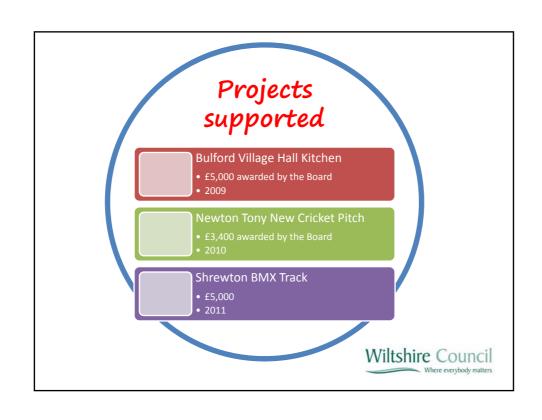

## Community campus

The Amesbury Area Board has set up a local campus board that is looking at ways of bringing together local public and voluntary services under one local roof

This will hardwire our partnership arrangements and make it far easier for local people to access the services they need.

It is hoped that the proposed campus model for this Area will be ready by summer 2014







## Looking forward

- We will raise awareness and increase participation in the work of the Area Boards.
- We will provide new ways for all sections of the community to have a say
- We will help local people get more involved in the design and delivery of local services

Wiltshire Council
Where everybody matters