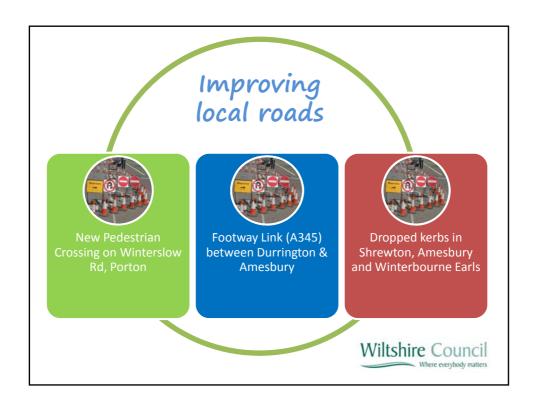

## Community campus

The Amesbury Area Board has set up a local campus board that is looking at ways of bringing together local public and voluntary services under one local roof

This will hardwire our partnership arrangements and make it far easier for local people to access the services they need.

It is hoped that the proposed campus model for this Area will be ready by summer 2014







## Looking forward

- We will raise awareness and increase participation in the work of the Area Boards.
- We will provide new ways for all sections of the community to have a say
- We will help local people get more involved in the design and delivery of local services

Wiltshire Council
Where everybody matters